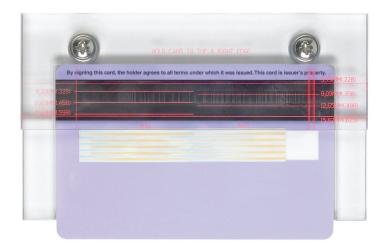

## **Magnetic Developers**

Q-View Magnetic Developer allows you to examine magnetic encoding on magstripes and make photomicrographs.

A fully developed card is shown in Q-Card's Magnetic Stripe Location Gauge, which enables you to verify encoded track locations.

Magnified view of encoded tracks.