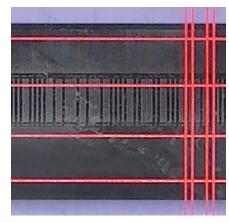

ality inspection on your magnetic stripe cards and card readers.

Our developer is a combination of tiny magnetic particles suspended in a clear solvent liquid carrier. When applied to the card, the particles attract to the magnetically charged parts of the stripe and the liquid evaporates. Q-View comes in three styles to meet your application needs and preference.

- Spray style (2 oz.) convenient aerosol application
- Dropper style (2 oz.) easy to use dropper application
- Squeeze style (4 oz.) squeeze bottle for faster application in production settings

## **Ordering Details**

| Part #  | Description                 |
|---------|-----------------------------|
| QCA1001 | Spray-style, 2 US fl. oz.   |
| QCA1006 | Dropper-style, 2 US fl. oz. |
| QCA1038 | Squeeze-style, 4 US fl. oz. |



Magnified view of encoded tracks.

# **Specifications**



#### **QCA1001 Spray Style Magnetic Developer**

- Aerosol spray style allows for fast, efficient developing of multiple cards.
- Q-View spray must ship hazardous due to compressed gas. This impacts express shipments only (air and international). There is a \$55 fee assessed for hazardous air shipments. Ground shipments delivered in the U.S. and Canada are not impacted.
- 2 US fluid ounces.



### **QCA1006 Dropper Style Magnetic Developer**

- Easy to use dropper style provides precise application of developer.
- Includes glass dropper, laboratory grade glass bottle and separate cap.
- 2 US fluid ounces



### QCA1038 Squeeze Style Magnetic Developer

- Squeeze applicator allows for efficient flow and simple application of devel