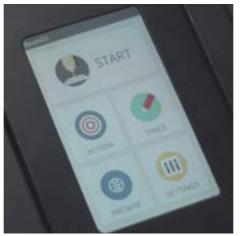

### Intuitive and Ready to Use

Control and monitor your Beambox at your fingertips with the touch panel. Use the built-in camera to align your design. Compact water cooling system takes simplicity to a whole new level.