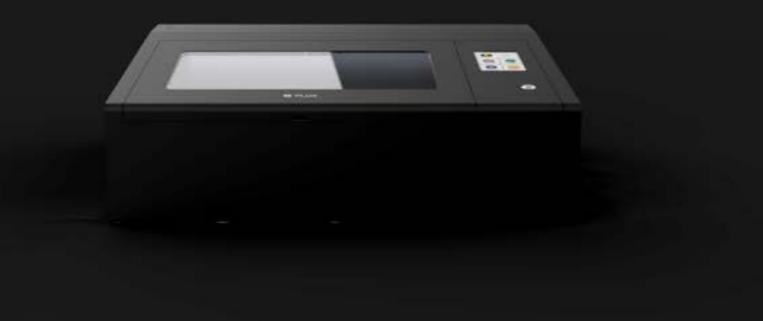

| 400 x 375 mm / 600 x 375 mm | Dimensions       | 250 x 830 x 670 mm / <b>250 x 1030 x 670 m</b> m |
| Work Area Depth          | 80mm                        | Weight           | 40 kg / 48 kg                                    |
| Camera Preview Area      | 400 x 360 mm / 600 x 360 mm | Spec             | 40W / <b>50W</b> CO2 Laser 10640nm               |
|                          |                             | File Formats     | JPG / PNG / SVG / DXF                            |
| website   fluxlasers.com |                             | Operating System | Windows / macOS / Linux / Chrome OS              |
|                          |                             | I/O              | Wi-Fi / Ethernet / USB                           |



# Beambox

# The Smart Desktop Laser Cutter